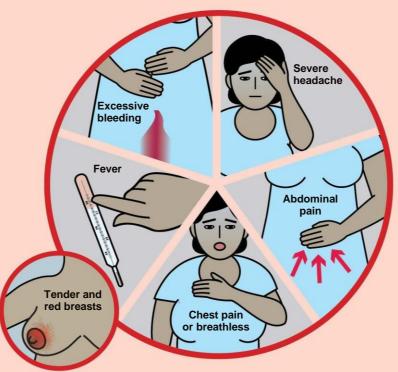

#### **Cord care**



#### **Breast problems**



#### **Danger Signs Baby**

Seek health care immediately



Yellow palms or soles of feet

#### **Danger Signs Mother**

Seek health care immediately



### Baby and mother home care



WHO/UHL/MCA/NBH/2024.8 © WHO 2024. Some rights reserved. This work is available under the CC BY-NC-SA 3.0 IGO license

#### **Prevent infection**

**Family - Visitors - Health workers** 

#### **Clean Hands**



#### **Clean surroundings**



#### Keep baby warm



# Breastfeed Every 2-4 hours Night

#### **Assess your baby**



## Return for immunization and weighing







WHO/UHL/MCA/NBH/2024.8 © WHO 2024. Some rights reserved. This work is available under the CC BY-NC-SA 3.0 IGO license