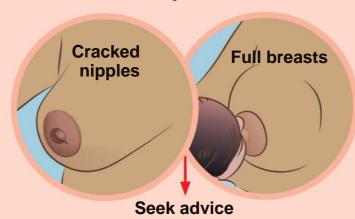

#### **Cord care**



#### **Breast problems**



#### **Danger Signs Baby**

Seek health care immediately



Yellow palms or soles of feet

#### **Danger Signs Mother**

Seek health care immediately



### Baby and mother home care



WHO/UHL/MCA/NBH/2024.8 © WHO 2024. Some rights reserved. This work is available under the CC BY-NC-SA 3.0 IGO license

#### **Prevent infection**

**Family - Visitors - Health workers** 

#### **Clean Hands**



#### **Clean surroundings**



#### Keep baby warm



# Breastfeed Every 2-4 hours Night

#### **Assess your baby**



## Return for immunization and weighing







WHO/UHL/MCA/NBH/2024.8 © WHO 2024. Some rights reserved. This work is available under the CC BY-NC-SA 3.0 IGO license