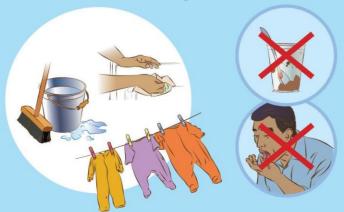

#### **Cord care**



#### **Breast problems**



#### **Danger Signs Baby**

Seek health care immediately



Yellow palms or soles of feet

#### **Danger Signs Mother**

Seek health care immediately



### Baby and mother home care



WHO/UHL/MCA/NBH/2024.8 © WHO 2024. Some rights reserved. This work is available under the CC BY-NC-SA 3.0 IGO license

#### **Prevent infection**

**Family - Visitors - Health workers** 

#### **Clean Hands**



#### **Clean surroundings**



#### Keep baby warm



# Breastfeed Every 2-4 hours Night

#### **Assess your baby**



## Return for immunization and weighing







WHO/UHL/MCA/NBH/2024.8 © WHO 2024. Some rights reserved. This work is available under the CC BY-NC-SA 3.0 IGO license