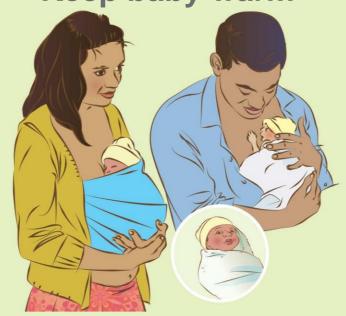

#### **Cord care**



#### **Breast problems**



#### **Danger Signs Baby**

Seek health care immediately



Yellow palms or soles of feet

#### **Danger Signs Mother**

Seek health care immediately



### Baby and mother home care



WHO/UHL/MCA/NBH/2024.8 © WHO 2024. Some rights reserved. This work is available under the CC BY-NC-SA 3.0 IGO license

#### **Prevent infection**

**Family - Visitors - Health workers** 

#### **Clean Hands**



#### **Clean surroundings**



#### Keep baby warm



# Breastfeed Every 2-4 hours Night

#### **Assess your baby**



## Return for immunization and weighing







WHO/UHL/MCA/NBH/2024.8 © WHO 2024. Some rights reserved. This work is available under the CC BY-NC-SA 3.0 IGO license