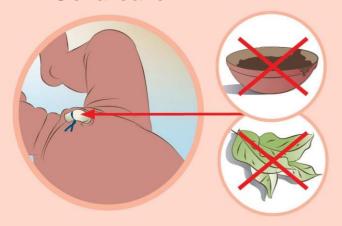

#### **Cord care**



#### **Breast problems**



#### **Danger Signs Baby**

Seek health care immediately



Yellow palms or soles of feet

#### **Danger Signs Mother**

Seek health care immediately



### Baby and mother home care



WHO/UHL/MCA/NBH/2024.8 © WHO 2024. Some rights reserved. This work is available under the CC BY-NC-SA 3.0 IGO license

#### **Prevent infection**

**Family - Visitors - Health workers** 

#### **Clean Hands**



#### **Clean surroundings**



#### Keep baby warm



# Breastfeed Every 2-4 hours Night

#### **Assess your baby**



## Return for immunization and weighing







WHO/UHL/MCA/NBH/2024.8 © WHO 2024. Some rights reserved. This work is available under the CC BY-NC-SA 3.0 IGO license