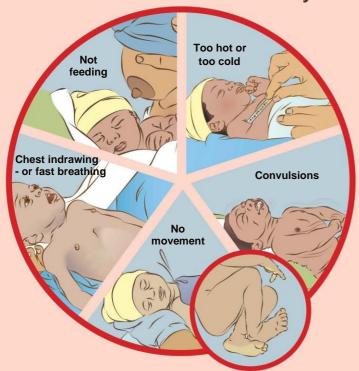

#### **Danger Signs Baby**

Seek health care immediately

Yellow palms or soles of feet