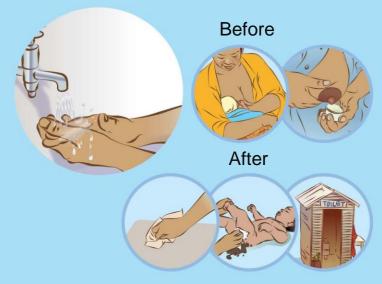

#### **Cord care**



#### **Breast problems**



#### **Danger Signs Baby**

Seek health care immediately



Yellow palms or soles of feet

#### **Danger Signs Mother**

Seek health care immediately



### Baby and mother home care



WHO/UHL/MCA/NBH/2024.8 © WHO 2024. Some rights reserved. This work is available under the CC BY-NC-SA 3.0 IGO license

#### **Prevent infection**

**Family - Visitors - Health workers** 

#### **Clean Hands**



#### **Clean surroundings**



#### Keep baby warm



# Breastfeed Every 2-4 hours Night

#### **Assess your baby**



## Return for immunization and weighing







WHO/UHL/MCA/NBH/2024.8 © WHO 2024. Some rights reserved. This work is available under the CC BY-NC-SA 3.0 IGO license